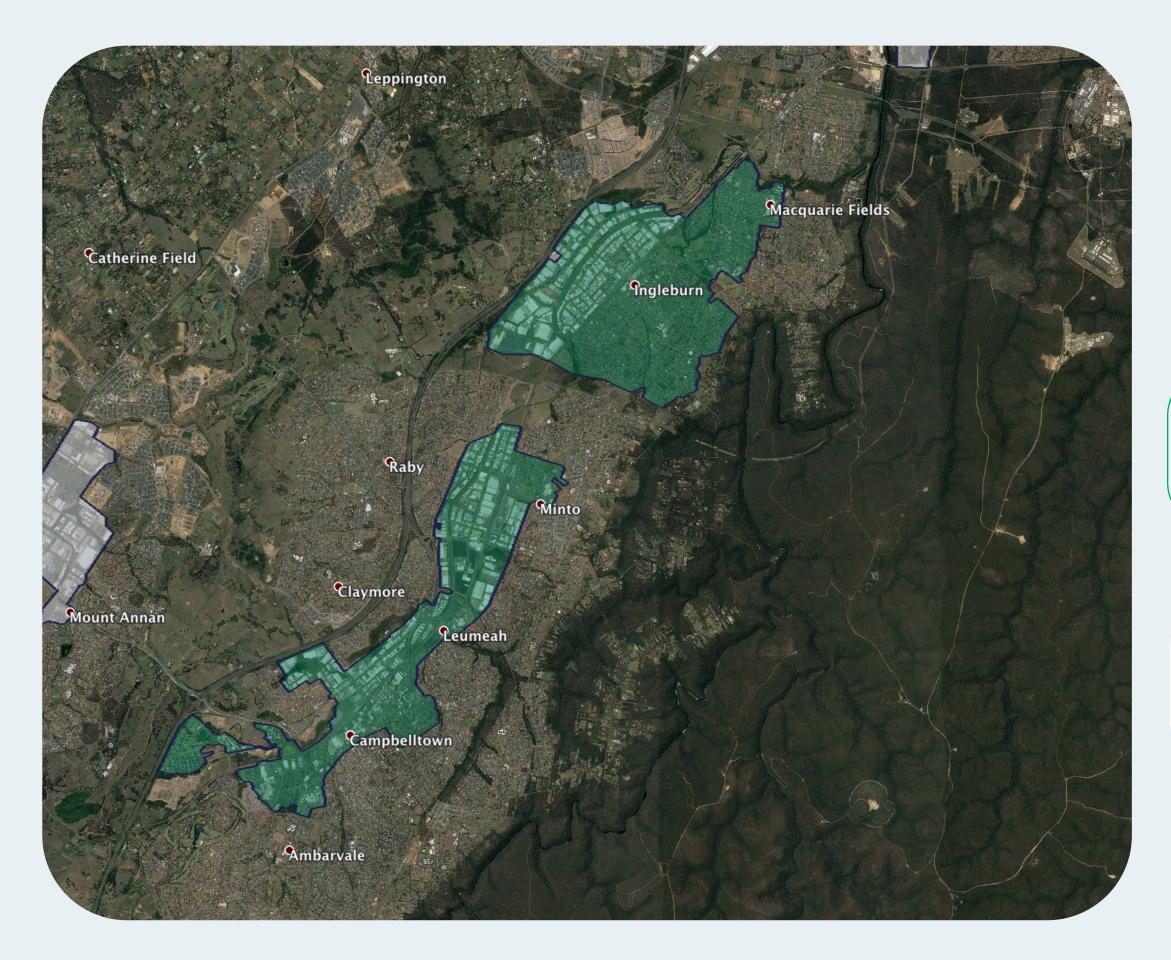

## nbn™ Business Fibre Zone indicative map – Campbelltown and surrounds

The **nbn**<sup>™</sup> Business Fibre Initiative is available to businesses right across the country.

The areas highlighted on this map, are part of an **nbn**<sup>™</sup> Business Fibre Zone that is eligible for business **nbn**<sup>™</sup> Enterprise Ethernet.