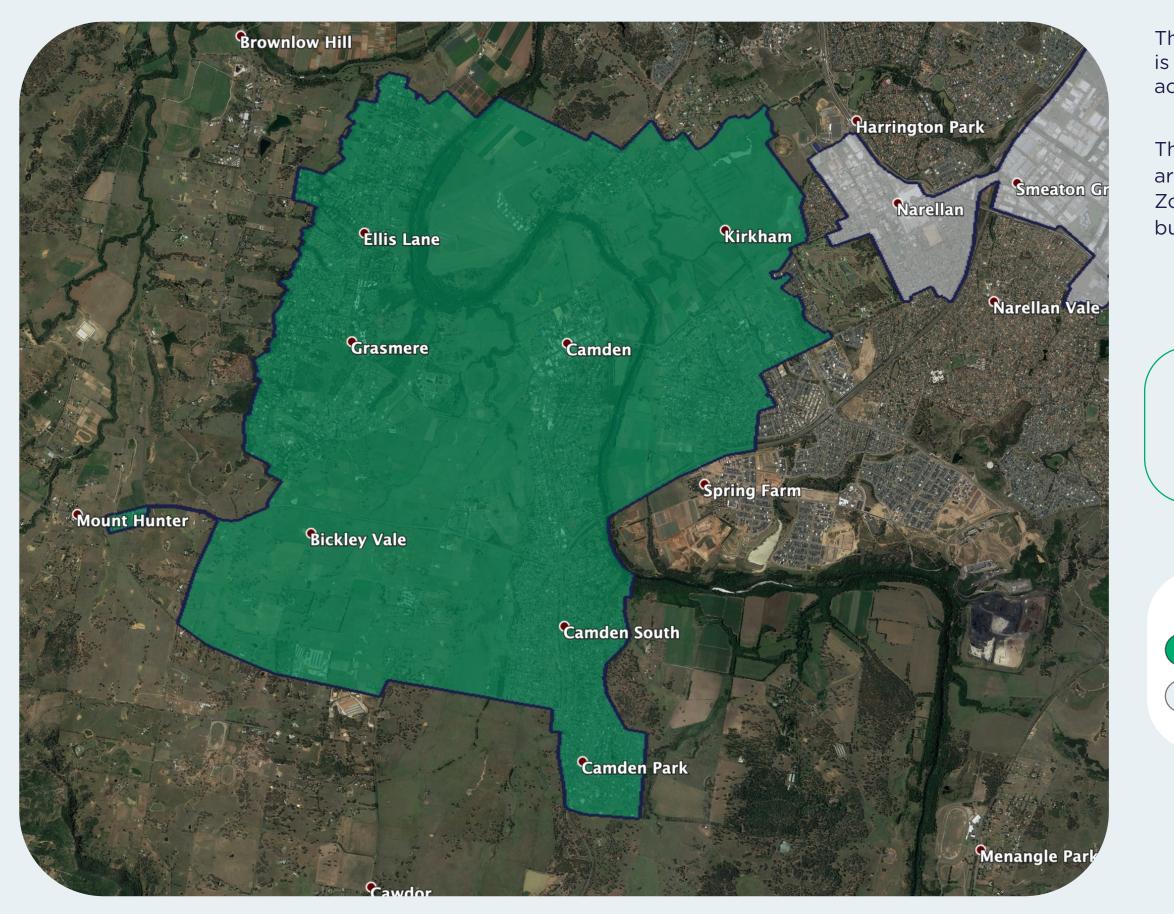

## nbn™ Business Fibre Zone indicative map - Camden and surrounds

The **nbn**<sup>™</sup> Business Fibre Initiative is available to businesses right across the country.

The areas highlighted on this map, are part of an **nbn**<sup>™</sup> Business Fibre Zone that is eligible for business **nbn**<sup>™</sup> Enterprise Ethernet.