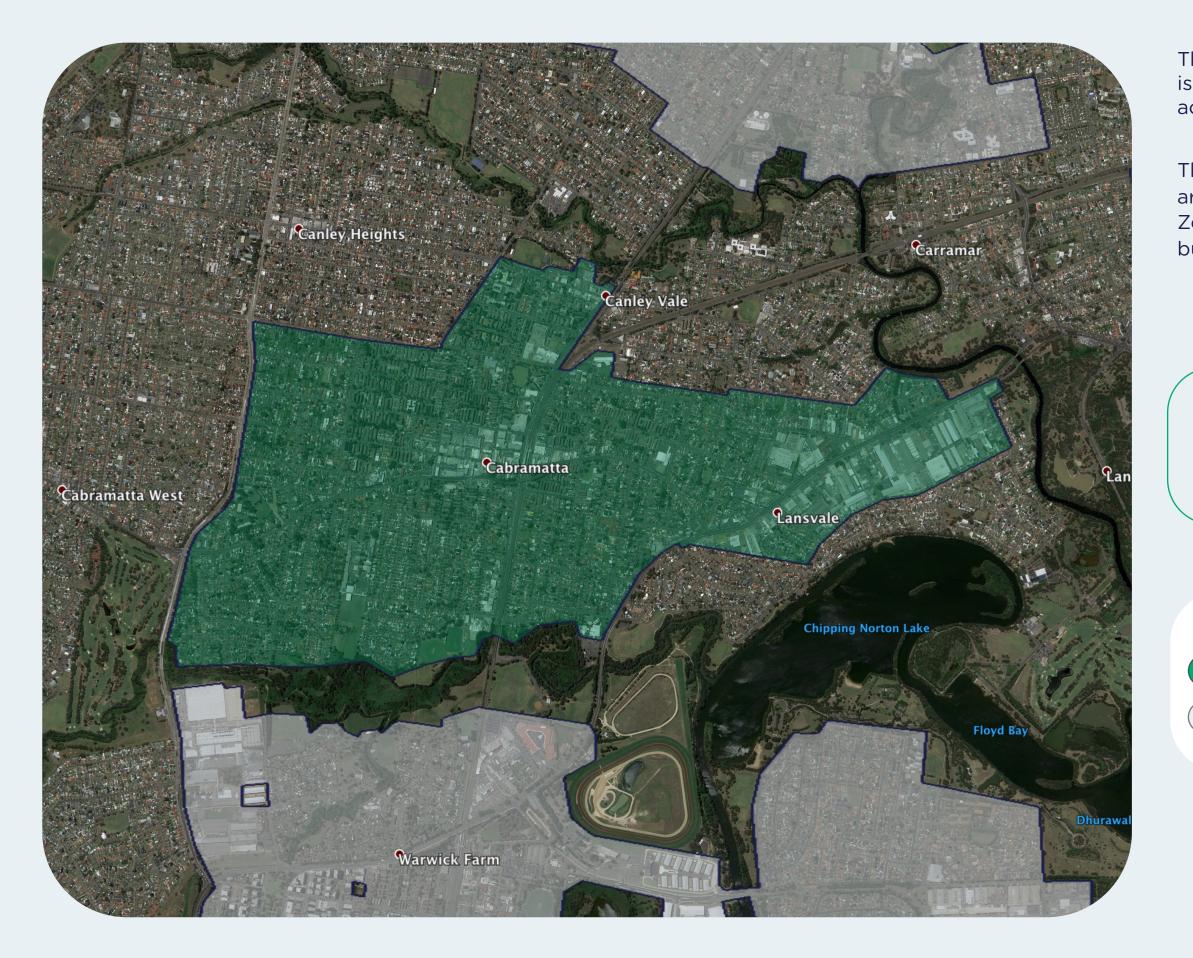

## nbn™ Business Fibre Zone indicative map - Cabramatta and surrounds

The **nbn**<sup>™</sup> Business Fibre Initiative is available to businesses right across the country.

The areas highlighted on this map, are part of an **nbn**<sup>™</sup> Business Fibre Zone that is eligible for business **nbn**<sup>™</sup> Enterprise Ethernet.