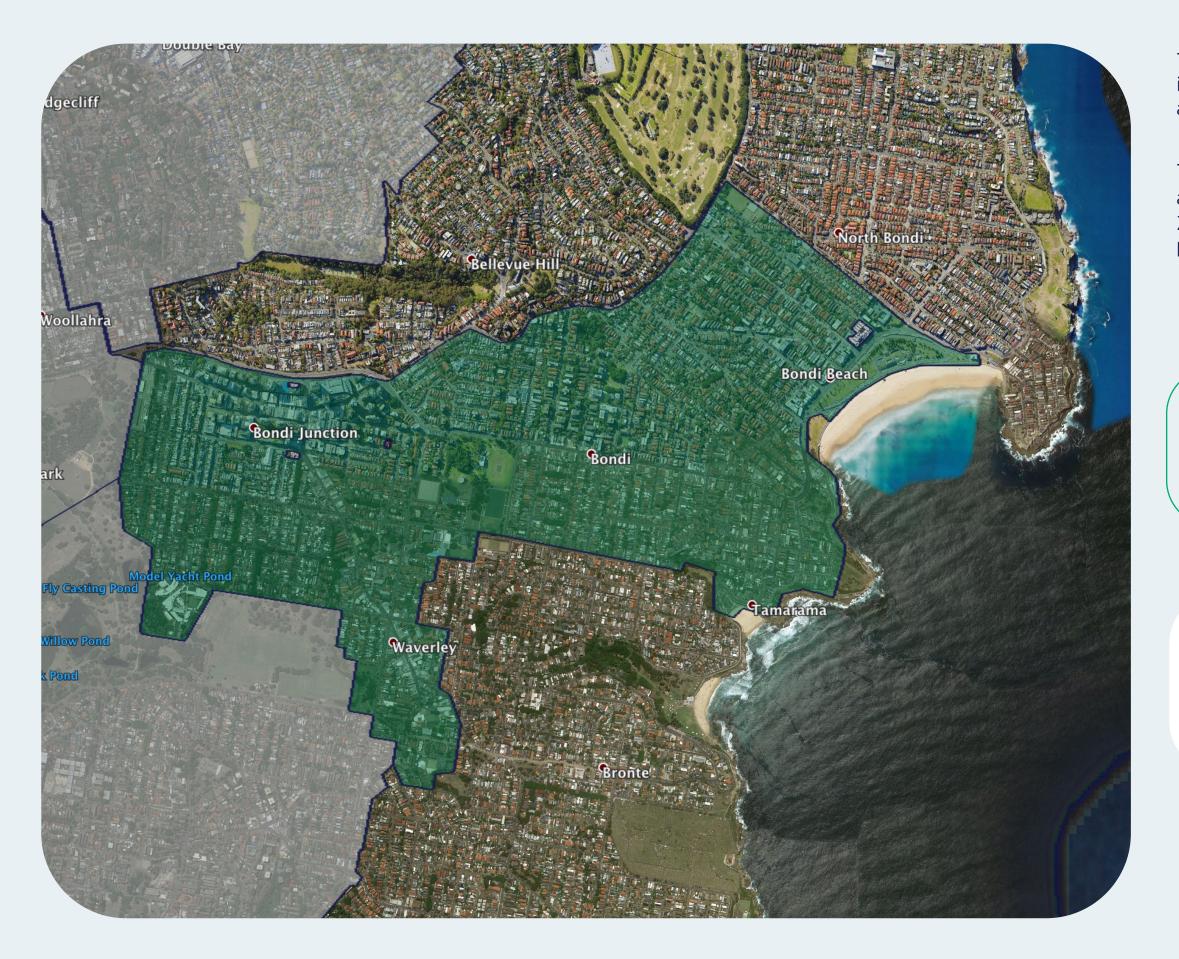

## nbn™ Business Fibre Zone indicative map – Bondi - Waverley and surrounds

The **nbn**<sup>™</sup> Business Fibre Initiative is available to businesses right across the country.

The areas highlighted on this map, are part of an **nbn**<sup>™</sup> Business Fibre Zone that is eligible for business **nbn**<sup>™</sup> Enterprise Ethernet.