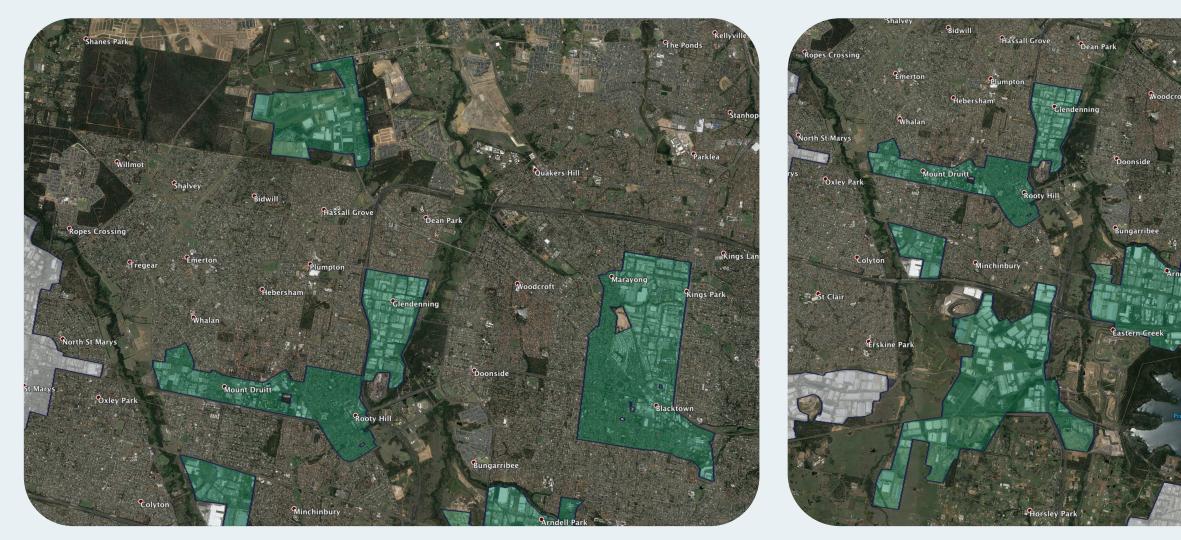

## **nbn**<sup>™</sup> Business Fibre Zone indicative map – **Blacktown and surrounds**

The **nbn**<sup>™</sup> Business Fibre Initiative is available to businesses right across the country.

The areas highlighted on this map, are part of an **nbn**<sup>™</sup> Business Fibre Zone that is eligible for business **nbn**<sup>™</sup> Enterprise Ethernet.

To find out more about the Fibre Initiative contact your service provider, or visit: nbn.com.au/businessfibre

Please note: This map is indicative in nature and should only be used as a guide. You should make your own inquiries as to the currency, accuracy and completeness of the information herein. In particular, in order to find out if a specific address is available for the nbn™ Business Fibre Initiative contact your service provider or visit nbn.com.au/businessfibre. ©2020 nbn co ltd. 'nbn', 'business™ nbn' and other nbn™ logos are trade marks of nbn co ltd | ABN 86 136 533 741