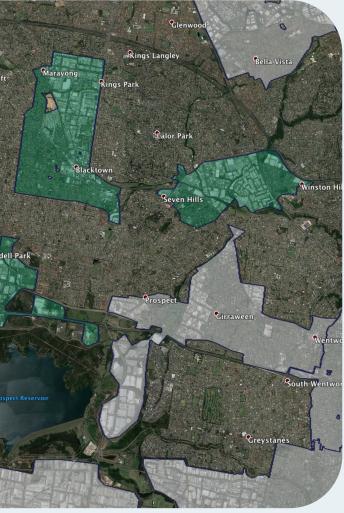

## **nbn**<sup>™</sup> Business Fibre Zone indicative map – **Blacktown and surrounds**

The **nbn**<sup>™</sup> Business Fibre Initiative is available to businesses right across the country.

The areas highlighted on this map, are part of an **nbn**<sup>™</sup> Business Fibre Zone that is eligible for business **nbn**<sup>™</sup> Enterprise Ethernet.

To find out more about the Fibre Initiative contact your service provider, or visit: nbn.com.au/businessfibre

Please note: This map is indicative in nature and should only be used as a guide. You should make your own inquiries as to the currency, accuracy and completeness of the information herein. In particular, in order to find out if a specific address is available for the nbn™ Business Fibre Initiative contact your service provider or visit nbn.com.au/businessfibre. ©2020 nbn co ltd. 'nbn', 'business™ nbn' and other nbn™ logos are trade marks of nbn co ltd | ABN 86 136 533 741