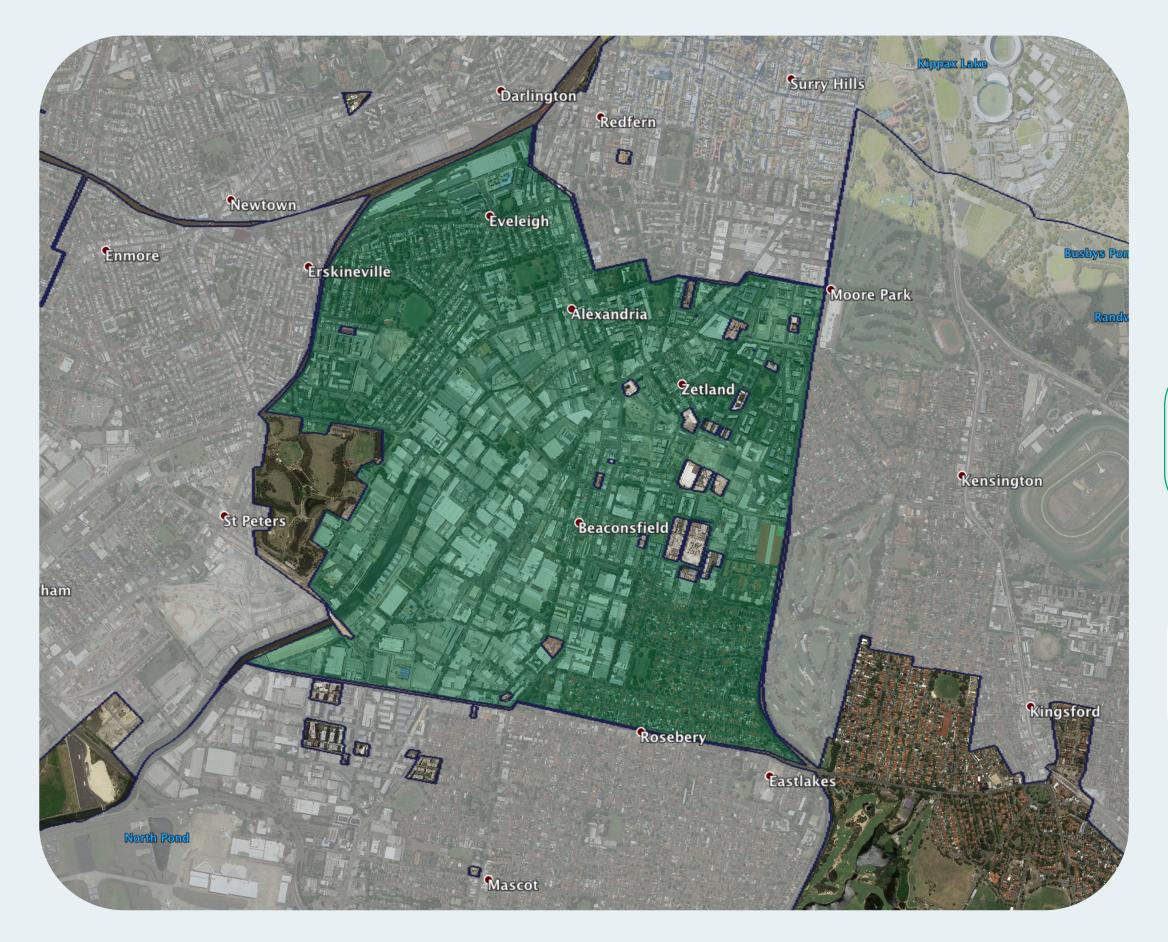

## **nbn™** Business Fibre Zone indicative map – **Alexandria and surrounds**

The **nbn**<sup>™</sup> Business Fibre Initiative is available to businesses right across the country.

The areas highlighted on this map, are part of an **nbn**<sup>™</sup> Business Fibre Zone that is eligible for business **nbn**<sup>™</sup> Enterprise Ethernet.