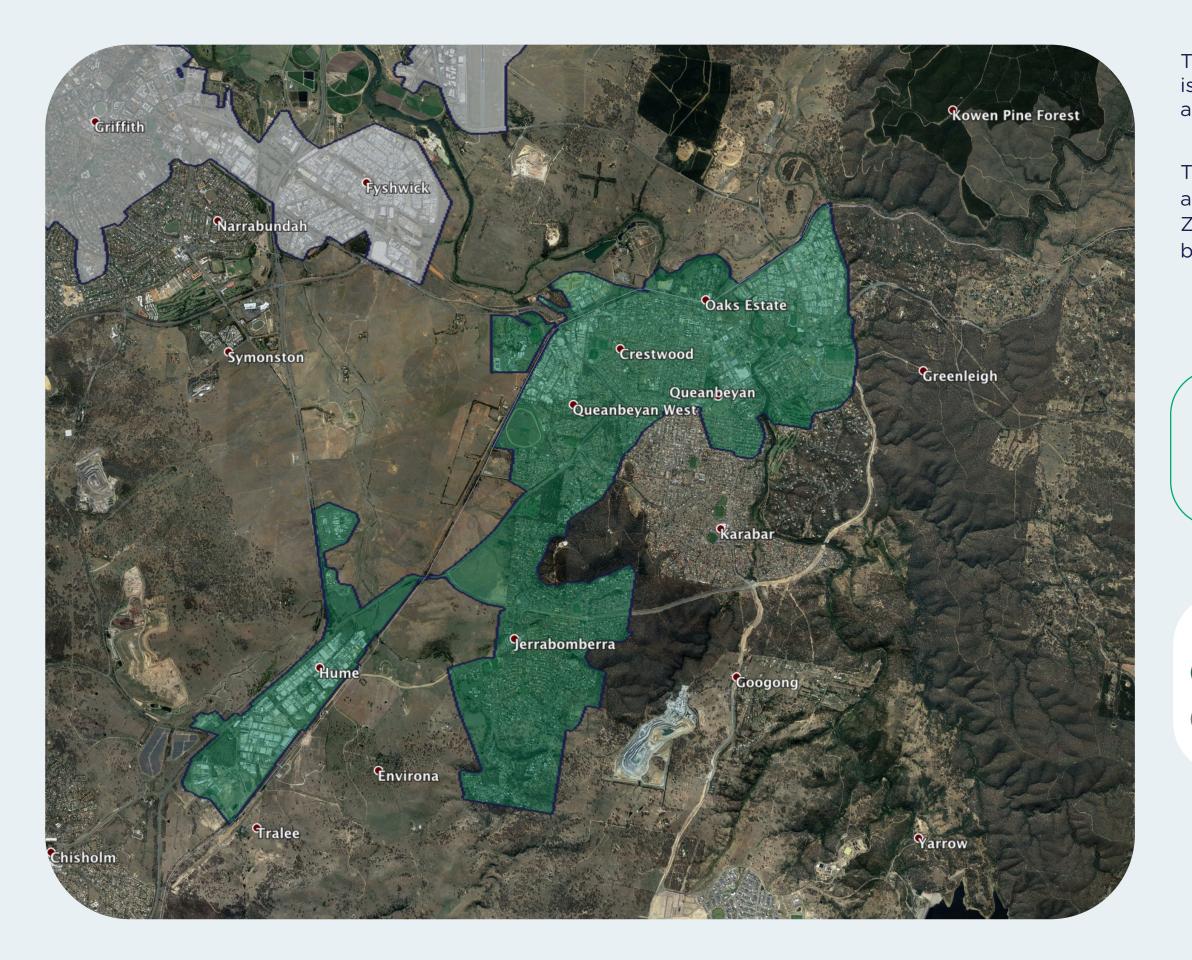

## nbn™ Business Fibre Zone indicative map – Queanbeyan – Hume and surrounds

The **nbn**<sup>™</sup> Business Fibre Initiative is available to businesses right across the country.

The areas highlighted on this map, are part of an **nbn**<sup>™</sup> Business Fibre Zone that is eligible for business **nbn**<sup>™</sup> Enterprise Ethernet.