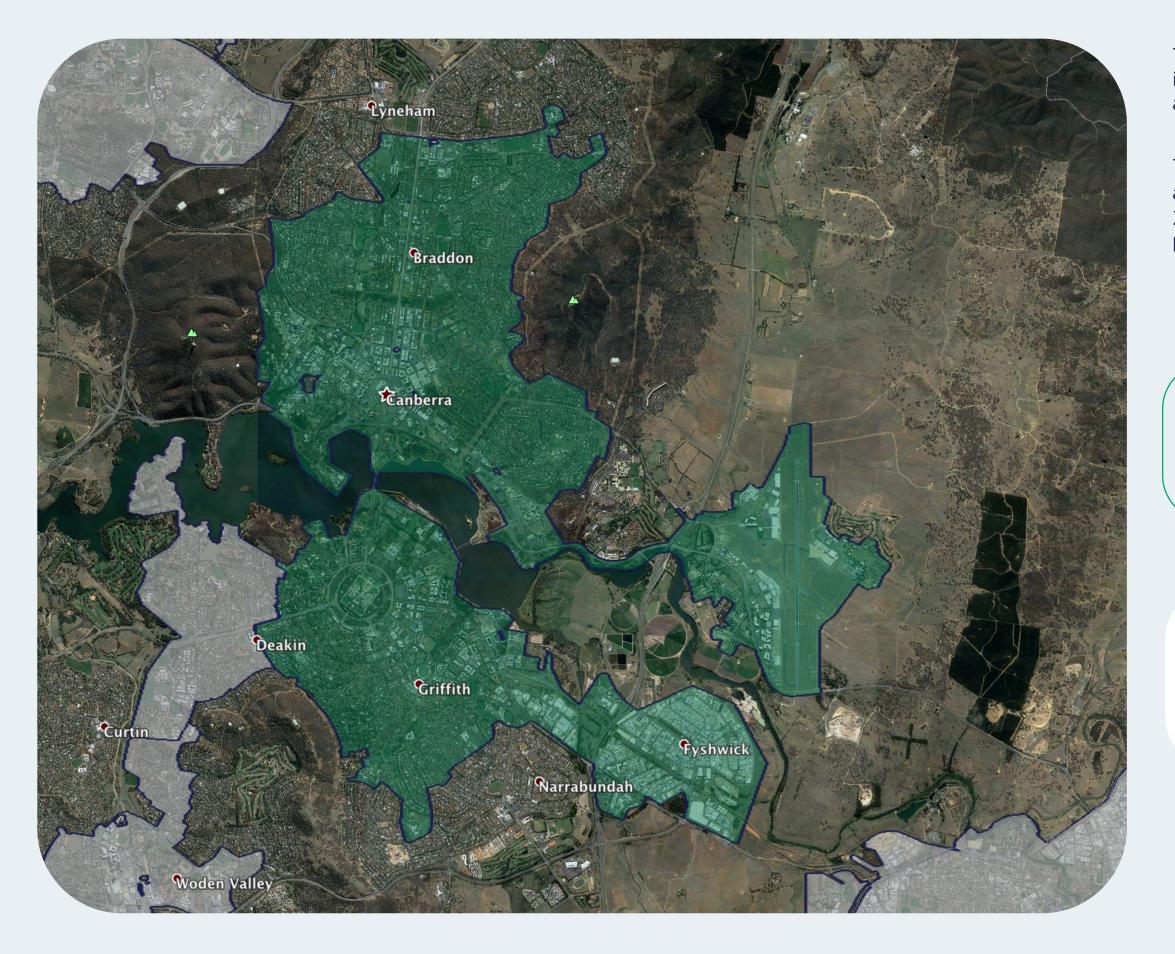

## nbn™ Business Fibre Zone indicative map – Canberra CBD and surrounds

The **nbn**<sup>™</sup> Business Fibre Initiative is available to businesses right across the country.

The areas highlighted on this map, are part of an **nbn**<sup>™</sup> Business Fibre Zone that is eligible for business **nbn**<sup>™</sup> Enterprise Ethernet.