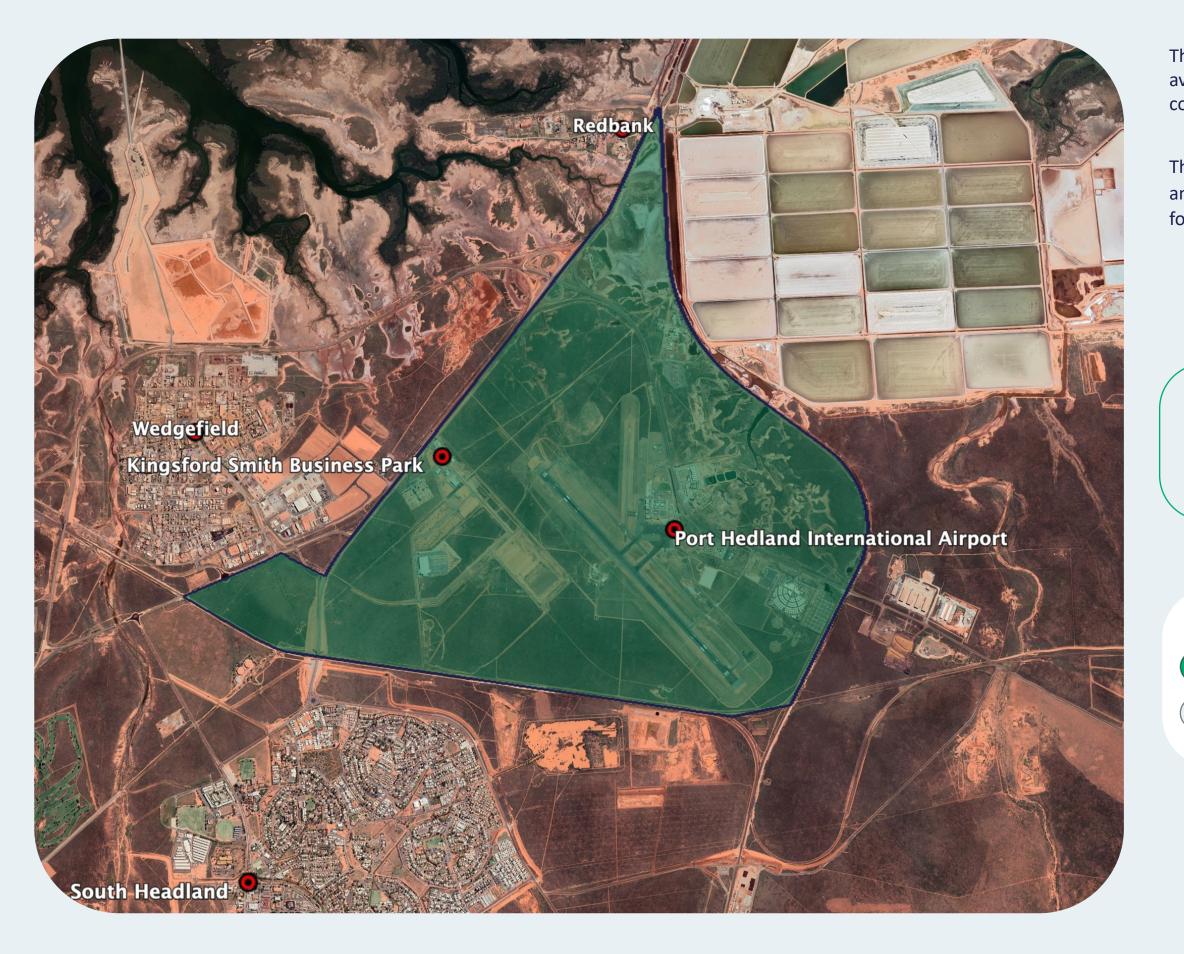

The **nbn**<sup>™</sup> Business Fibre Initiative is available to businesses right across the country.

The area highlighted on this map, is part of an **nbn**<sup>™</sup> Business Fibre Zone that is eligible for business **nbn**<sup>™</sup> Enterprise Ethernet.

Кеу

nbn™ Business Fibre Zone

Adjacent/nearby nbn™ Business Fibre Zone (where relevant)