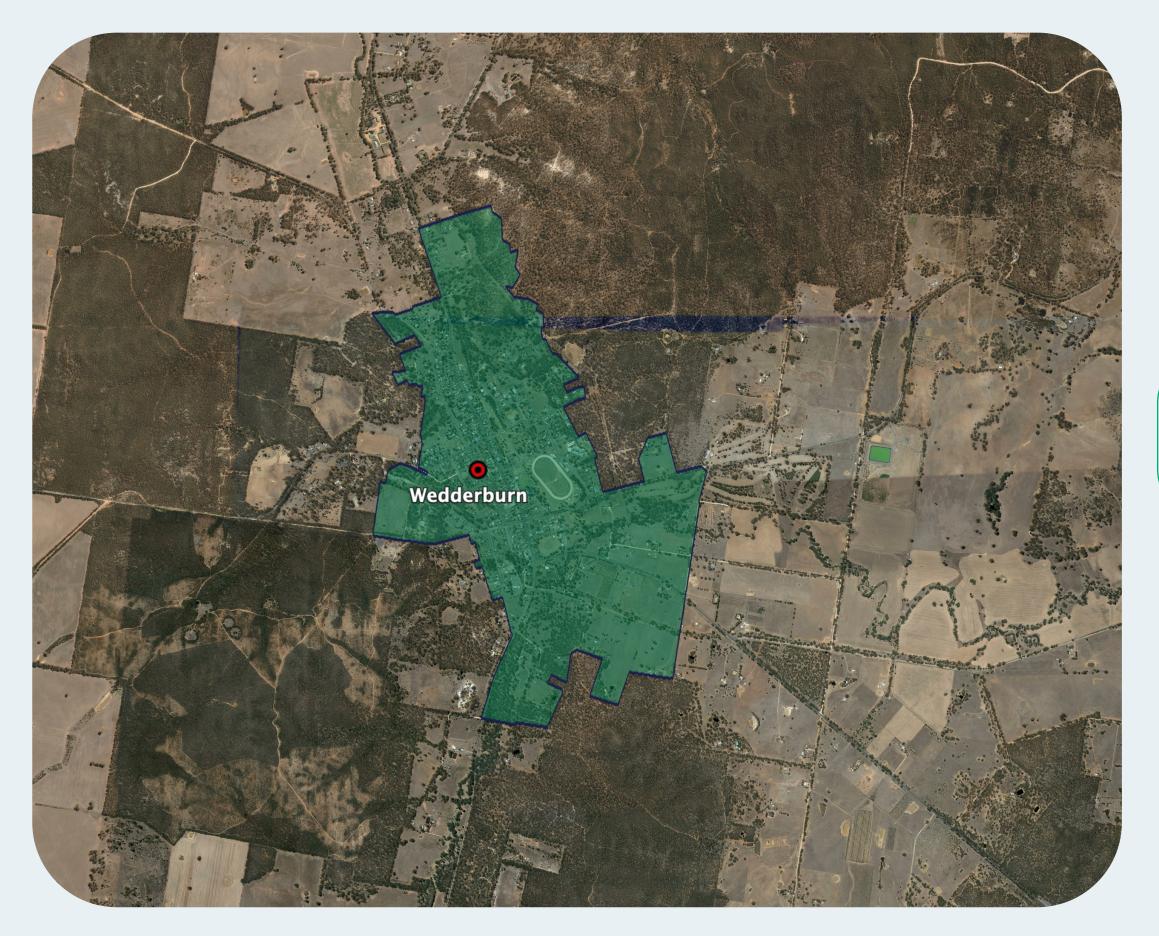

## **nbn**<sup>™</sup> Business Fibre Zone indicative map – **Wedderburn and surrounds**

The **nbn**<sup>™</sup> Business Fibre Initiative is available to businesses right across the country.

The area highlighted on this map, is part of an **nbn**<sup>™</sup> Business Fibre Zone that is eligible for business **nbn**<sup>™</sup> Enterprise Ethernet.

Key

nbn™ Business Fibre Zone

Adjacent/nearby nbn<sup>™</sup> Business Fibre Zone (where relevant)