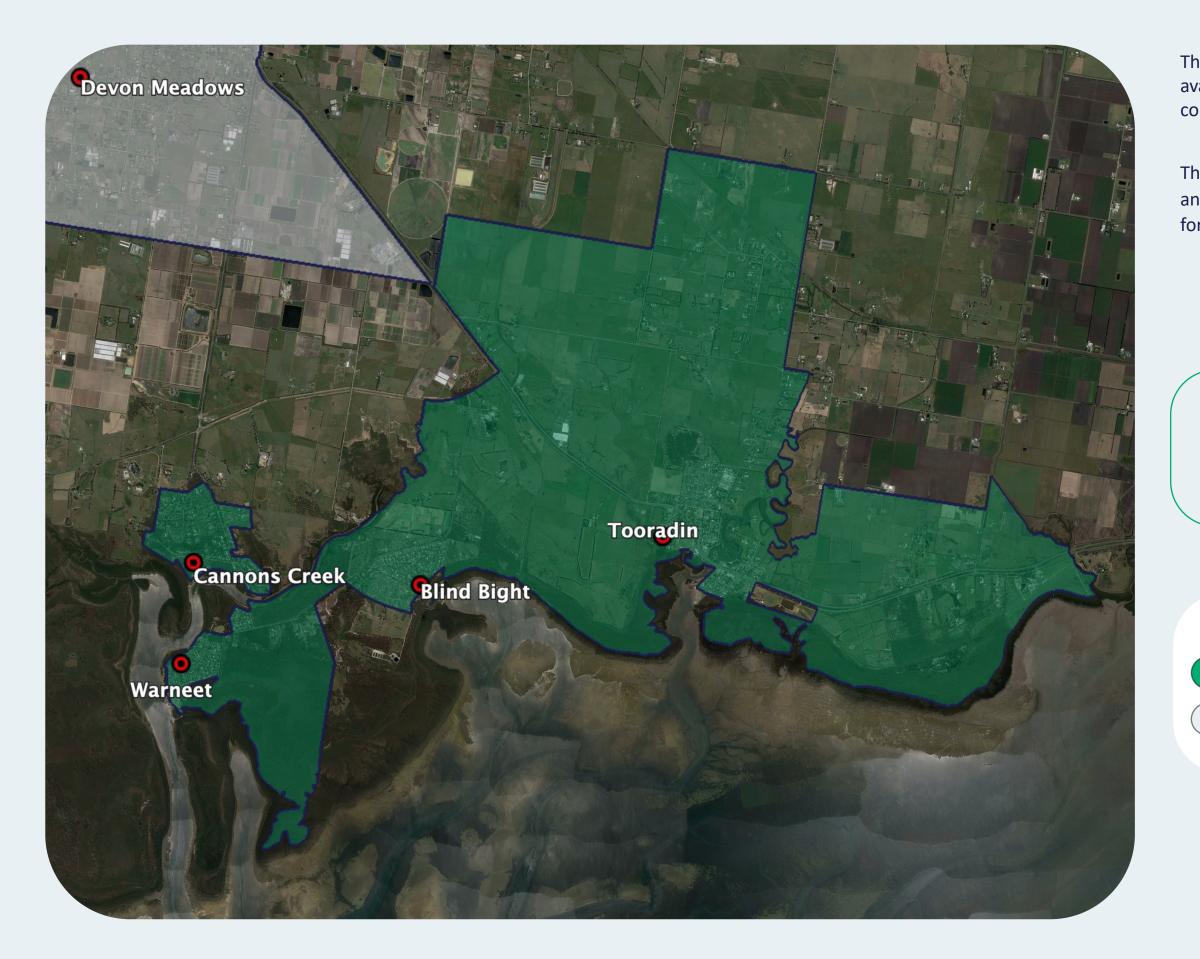

## **nbn**<sup>™</sup> Business Fibre Zone indicative map – **Tooradin and surrounds**

The **nbn**<sup>™</sup> Business Fibre Initiative is available to businesses right across the country.

The area highlighted on this map, is part of an **nbn**<sup>™</sup> Business Fibre Zone that is eligible for business **nbn**<sup>™</sup> Enterprise Ethernet.

Кеу

nbn™ Business Fibre Zone

Adjacent/nearby nbn™ Business Fibre Zone (where relevant)