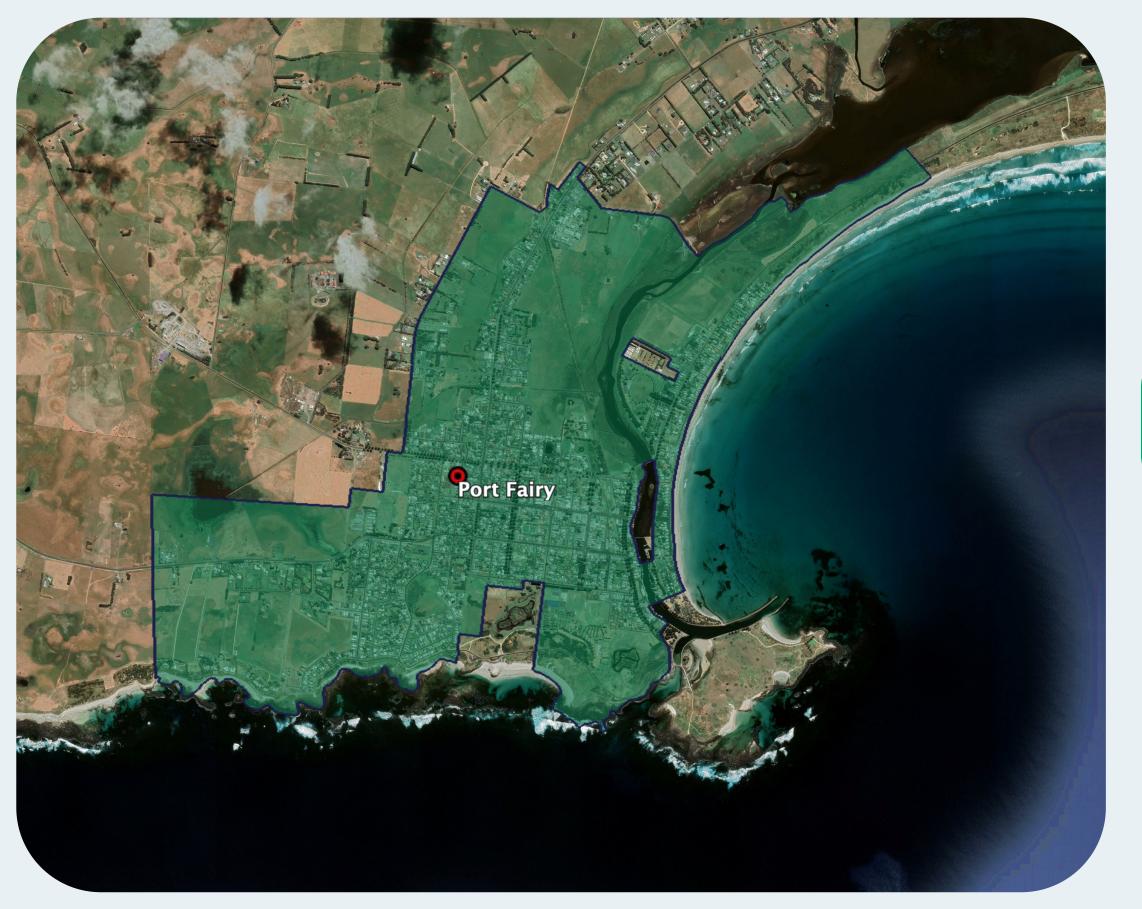

## **nbn**<sup>™</sup> Business Fibre Zone indicative map – **Port Fairy and surrounds**

The **nbn**<sup>™</sup> Business Fibre Initiative is available to businesses right across the country.

The area highlighted on this map, is part of an **nbn**<sup>™</sup> Business Fibre Zone that is eligible for business **nbn**<sup>™</sup> Enterprise Ethernet.

Key

nbn™ Business Fibre Zone

Adjacent/nearby nbn<sup>™</sup> Business Fibre Zone (where relevant)