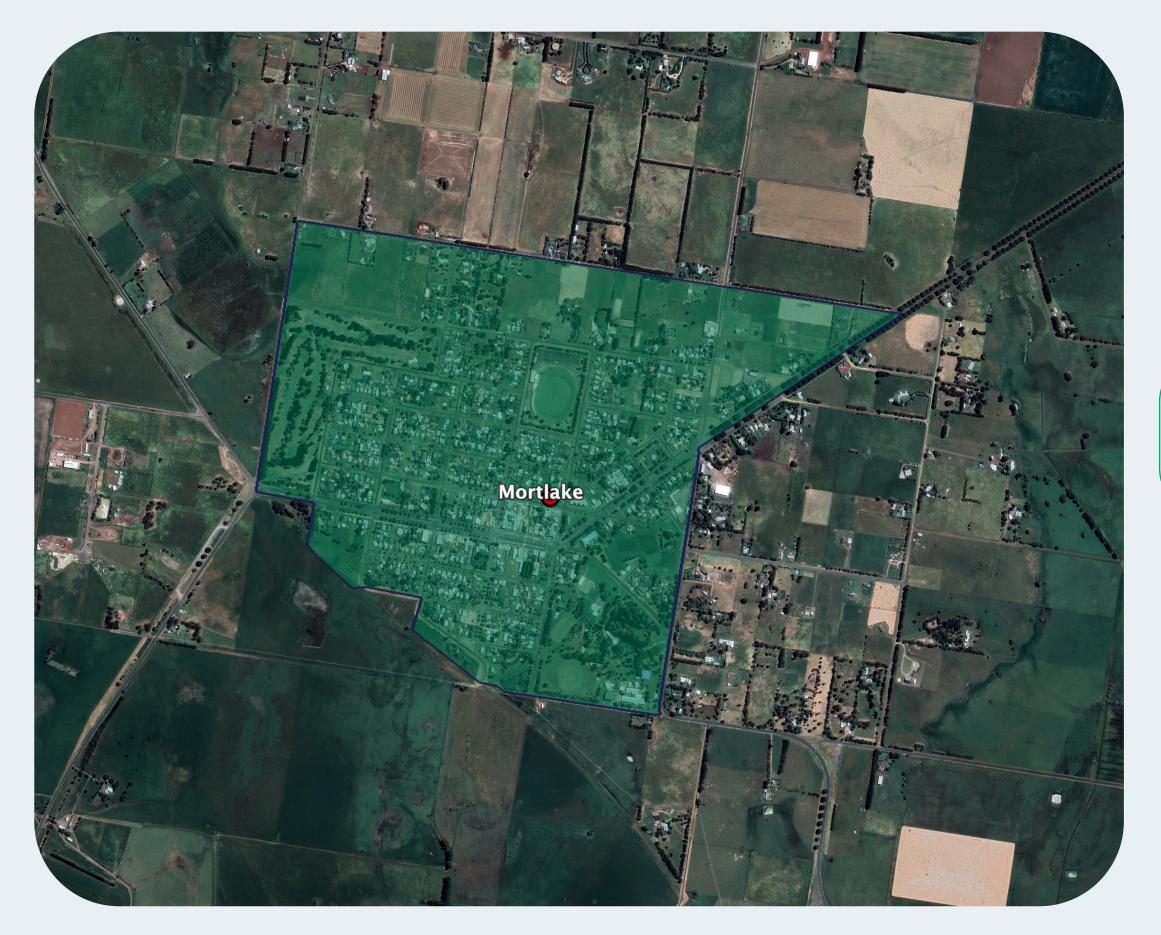

## **nbn**<sup>™</sup> Business Fibre Zone indicative map – **Mortlake and surrounds**

business **nbn**™

Please note: This map is indicative in nature and should only be used as a guide. You should make your own inquiries as to the currency, accuracy and completeness of the information herein. In particular, in order to find out if a specific address is available for the nbn<sup>™</sup> Business Fibre Initiative contact your service provider or visit nbn.com.au/businessfibre. ©2020 nbn co ltd. 'nbn', 'business™ nbn' and other nbn™ logos are trade marks of nbn co ltd | ABN 86 136 533 741

The **nbn**<sup>™</sup> Business Fibre Initiative is available to businesses right across the country.

The area highlighted on this map, is part of an **nbn**<sup>™</sup> Business Fibre Zone that is eligible for business **nbn**<sup>™</sup> Enterprise Ethernet.

Key

nbn™ Business Fibre Zone

Adjacent/nearby nbn<sup>™</sup> Business Fibre Zone (where relevant)