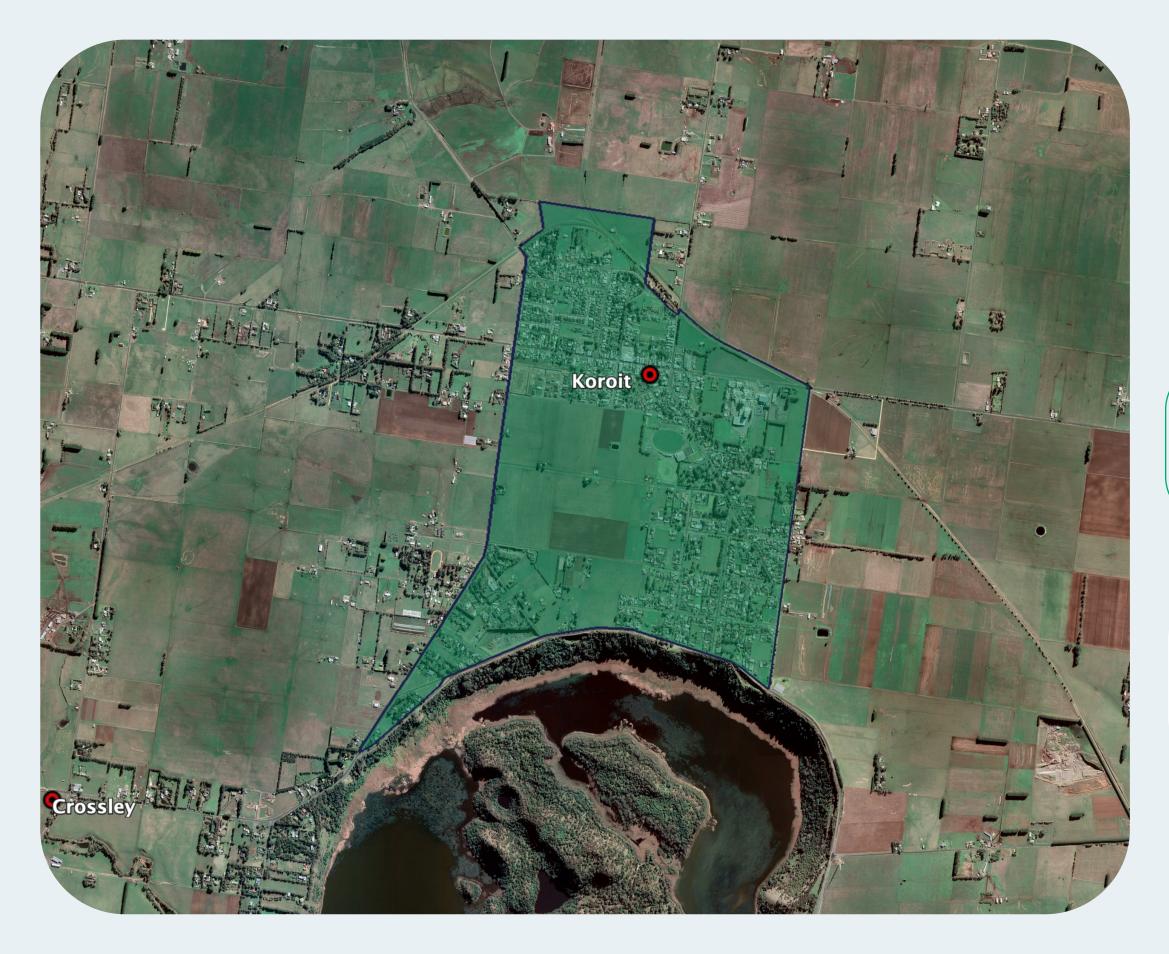

## **nbn**<sup>™</sup> Business Fibre Zone indicative map – **Koroit and surrounds**

specific address is available for the nbn<sup>™</sup> Business Fibre Initiative contact your service provider or visit nbn.com.au/businessfibre.

The area highlighted on this map, is part of an **nbn**<sup>™</sup> Business Fibre Zone that is eligible for business **nbn**<sup>™</sup> Enterprise Ethernet.

Key

nbn™ Business Fibre Zone

Adjacent/nearby nbn<sup>™</sup> Business Fibre Zone (where relevant)

Please note: This map is indicative in nature and should only be used as a guide. You should make your own inquiries as to the currency, accuracy and completeness of the information herein. In particular, in order to find out if a