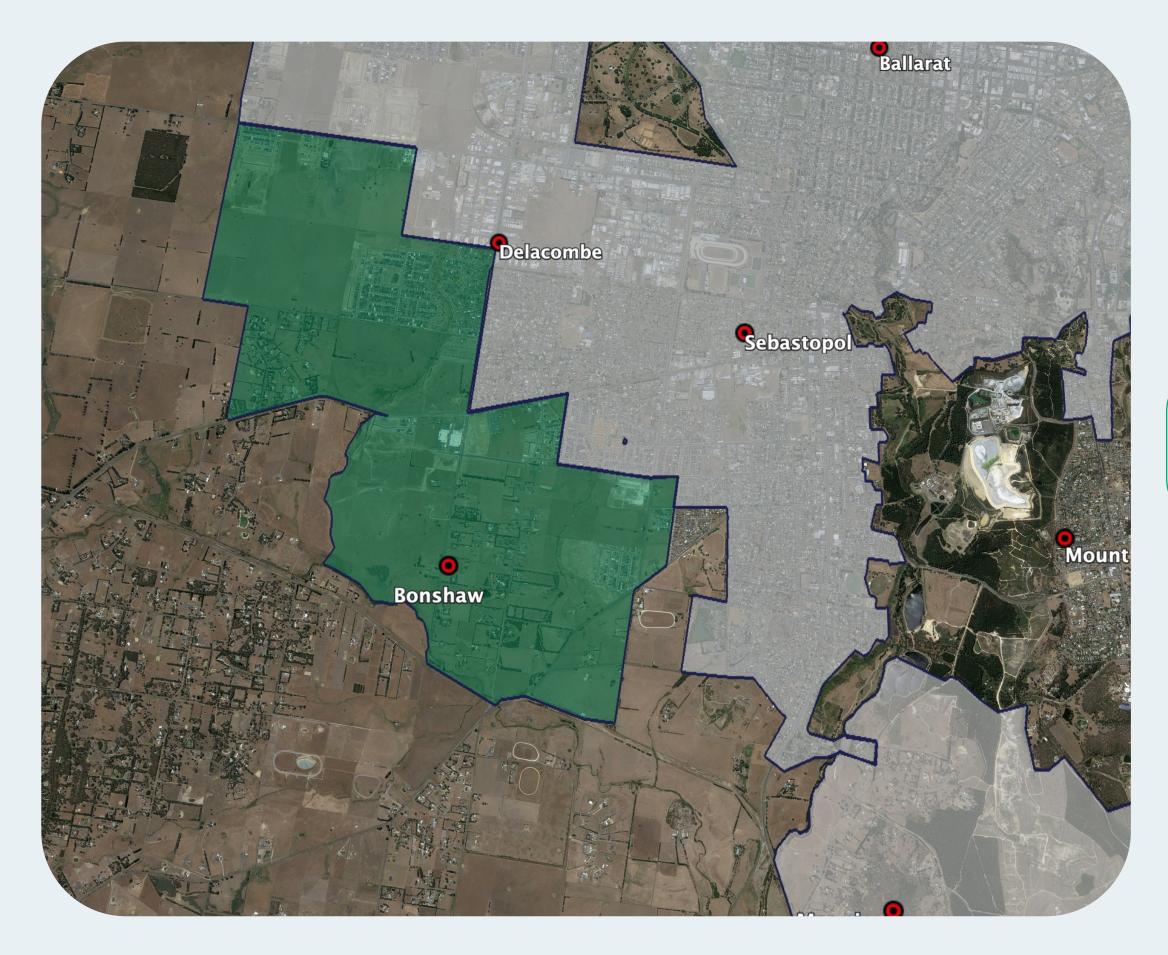

## **nbn**<sup>™</sup> Business Fibre Zone indicative map – **Delacombe and surrounds**

The **nbn**<sup>™</sup> Business Fibre Initiative is available to businesses right across the country.

The area highlighted on this map, is part of an **nbn**<sup>™</sup> Business Fibre Zone that is eligible for business **nbn**<sup>™</sup> Enterprise Ethernet.

Key

nbn™ Business Fibre Zone

Adjacent/nearby nbn<sup>™</sup> Business Fibre Zone (where relevant)