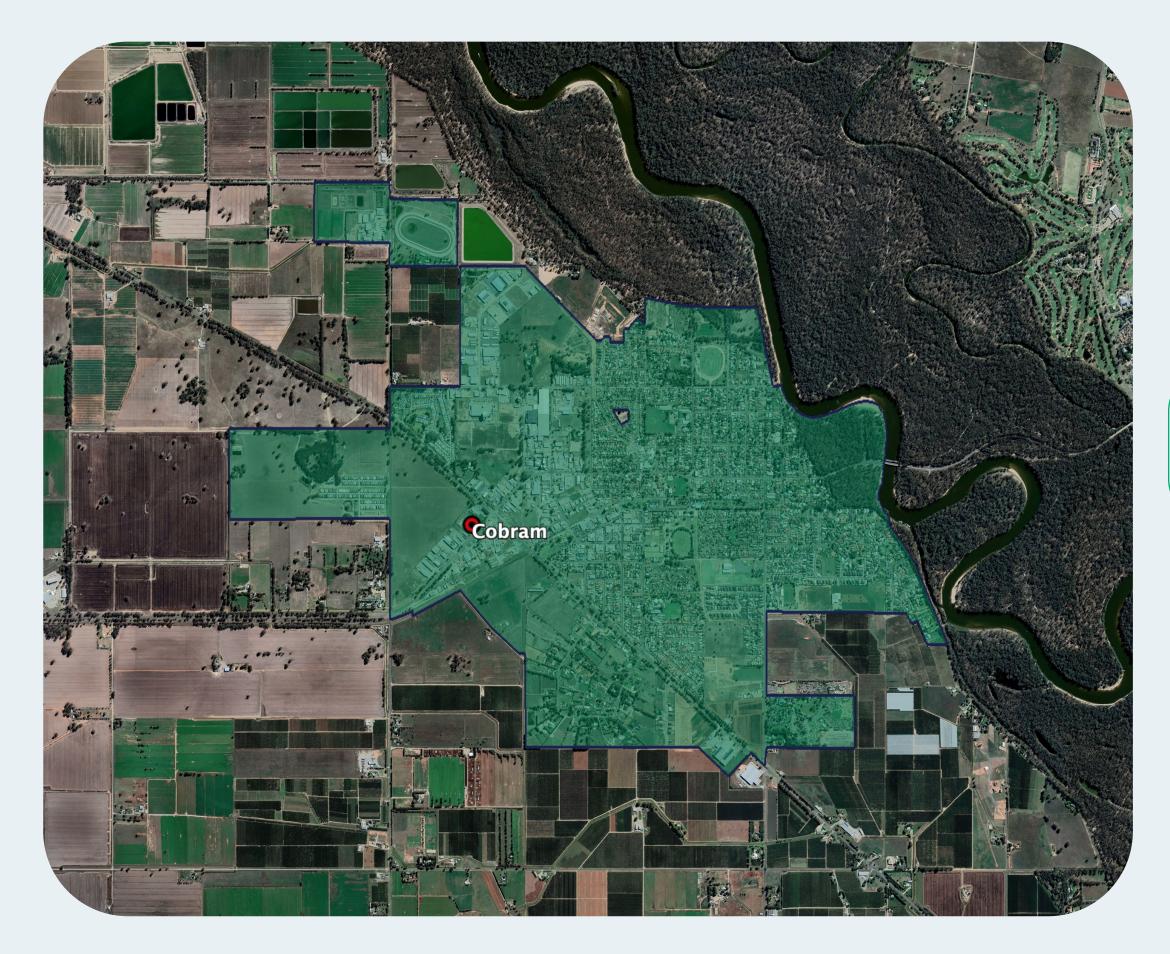

## **nbn**<sup>™</sup> Business Fibre Zone indicative map – **Cobram and surrounds**

The **nbn**<sup>™</sup> Business Fibre Initiative is available to businesses right across the country.

The area highlighted on this map, is part of an **nbn**<sup>™</sup> Business Fibre Zone that is eligible for business **nbn**<sup>™</sup> Enterprise Ethernet.

Key

nbn™ Business Fibre Zone

Adjacent/nearby nbn<sup>™</sup> Business Fibre Zone (where relevant)