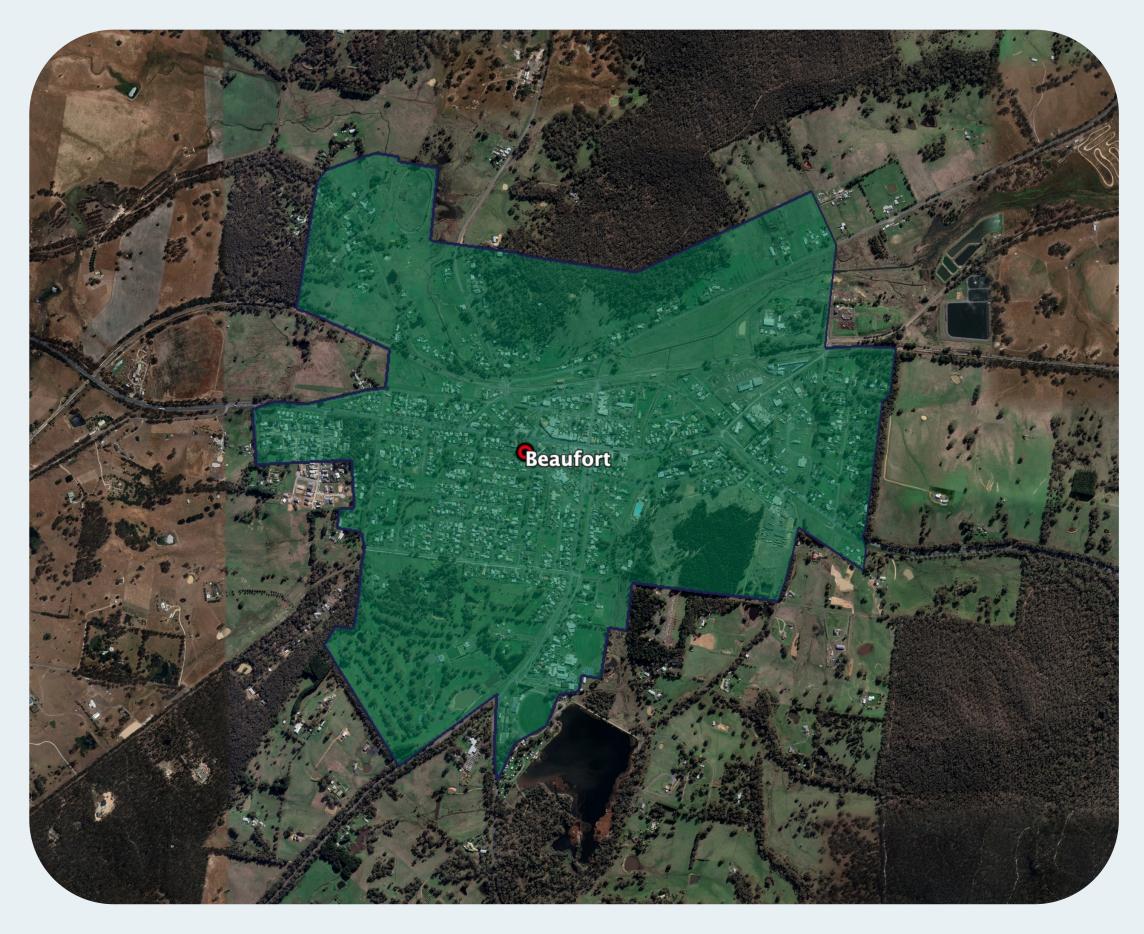

## **nbn**<sup>™</sup> Business Fibre Zone indicative map – **Beaufort and surrounds**

The **nbn**<sup>™</sup> Business Fibre Initiative is available to businesses right across the country.

The area highlighted on this map, is part of an **nbn**<sup>™</sup> Business Fibre Zone that is eligible for business **nbn**<sup>™</sup> Enterprise Ethernet.

Key

nbn™ Business Fibre Zone

Adjacent/nearby nbn<sup>™</sup> Business Fibre Zone (where relevant)