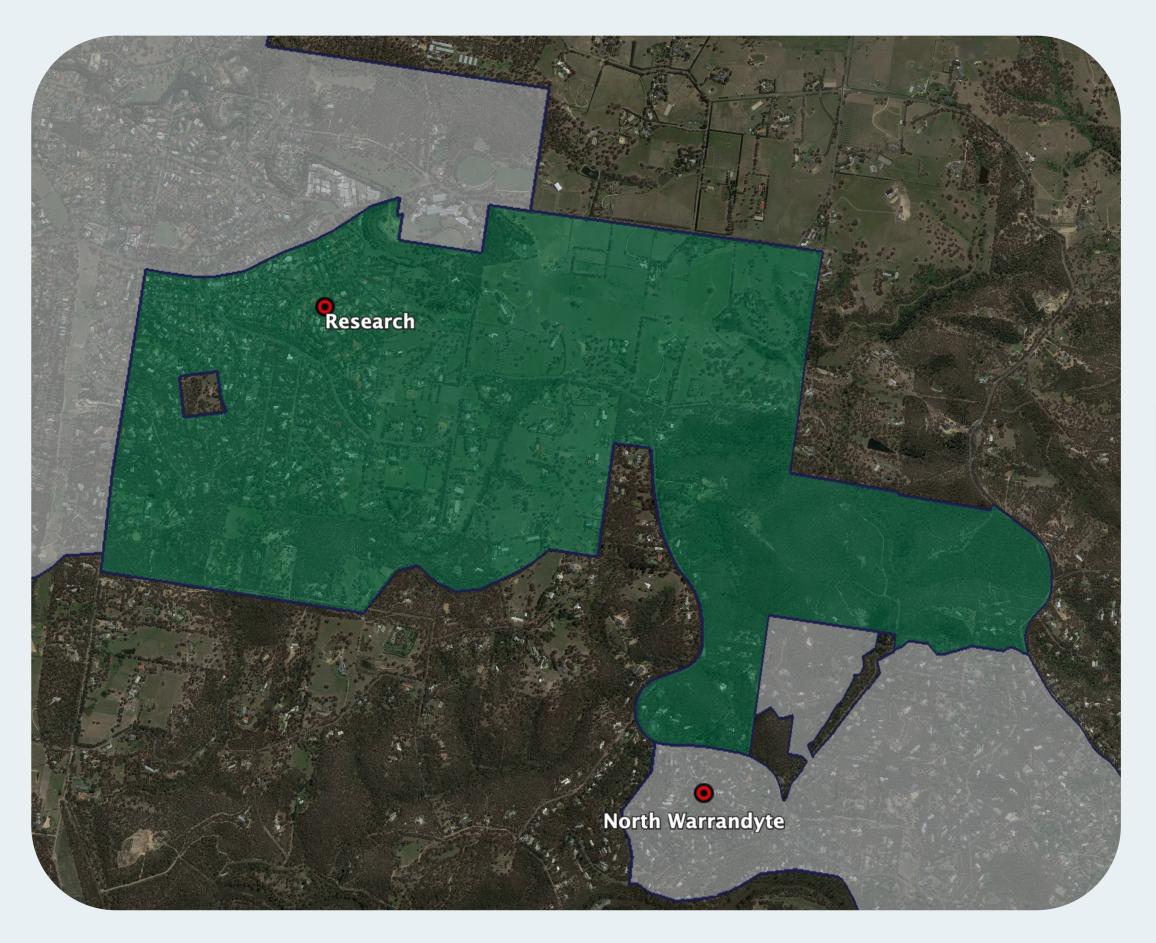

## **nbn**<sup>™</sup> Business Fibre Zone indicative map – **Research and surrounds**

specific address is available for the nbn<sup>™</sup> Business Fibre Initiative contact your service provider or visit nbn.com.au/businessfibre.

The area highlighted on this map, is part of an **nbn**<sup>™</sup> Business Fibre Zone that is eligible for business **nbn**<sup>™</sup> Enterprise Ethernet.

Key

nbn™ Business Fibre Zone

Adjacent/nearby nbn<sup>™</sup> Business Fibre Zone (where relevant)

Please note: This map is indicative in nature and should only be used as a guide. You should make your own inquiries as to the currency, accuracy and completeness of the information herein. In particular, in order to find out if a