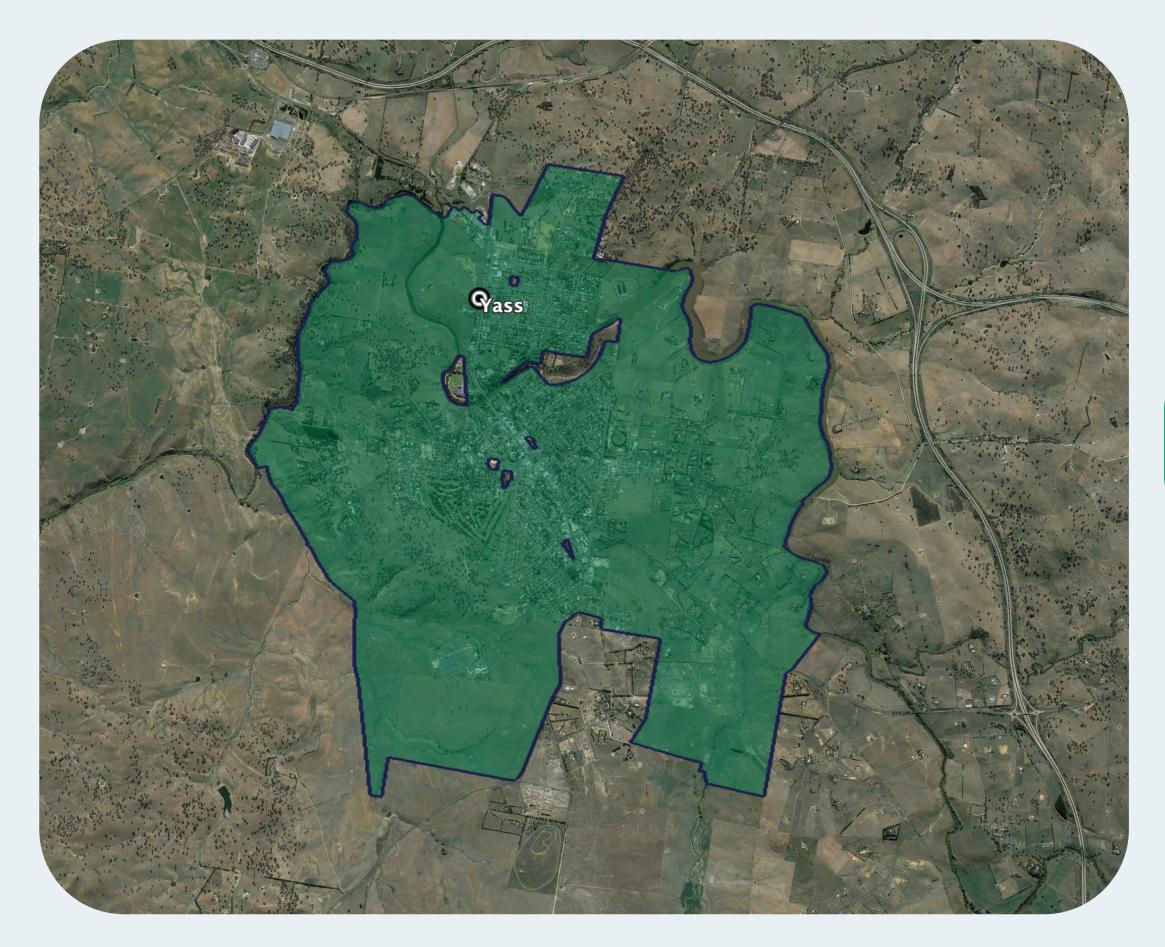

## **nbn**<sup>™</sup> Business Fibre Zone indicative map – **Yass and surrounds**

The **nbn**<sup>™</sup> Business Fibre Initiative is available to businesses right across the country.

Please note: This map is indicative in nature and should only be used as a guide. You should make your own inquiries as to the currency, accuracy and completeness of the information herein. In particular, in order to find out if a specific address is available for the nbn<sup>™</sup> Business Fibre Initiative contact your service provider or visit nbn.com.au/businessfibre. ©2020 nbn co ltd. 'nbn', 'business™ nbn' and other nbn™ logos are trade marks of nbn co ltd | ABN 86 136 533 741

The area highlighted on this map, is part of an **nbn**<sup>™</sup> Business Fibre Zone that is eligible for business **nbn**<sup>™</sup> Enterprise Ethernet.

Key

nbn™ Business Fibre Zone

Adjacent/nearby nbn<sup>™</sup> Business Fibre Zone (where relevant)